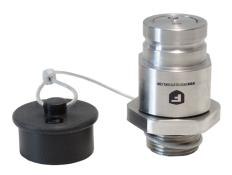

## 3/4" DEF Couplers

Fast Fill offers a wide variety of couplings for DEF products. All couplings are manufactured with high quality materials for your industrial use DEF applications.

**DER220**DEF Receiver

## **220 Series Dry-Break Quick Connect**

- 316 Stainless Steel Material
- Viton Seals
- 3/4" Flat faced, dry break design nozzle & receiver
- 1" Male BSPP Threads
- Nozzle must be coupled to the receiver before the handle can be moved