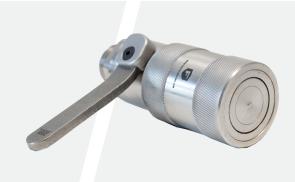

## **220 Series Dry-Break Quick Connect**

- 316 Stainless Steel Material
- Viton Seals
- 3/4" Flat faced, dry break design nozzle & receiver
- 1" Male BSPP Threads
- Nozzle must be coupled to the receiver before the handle can be moved

## Weight

Receiver: 1.07lbs / .48kg Nozzle: 4.01lbs / 1.81kg

Max Flow Rate: 60LPM