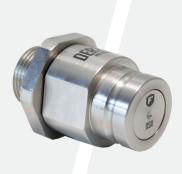

## 3/4" DEF Couplers

Fast Fill offers a wide variety of couplings for DEF products. All couplings are manufactured with high quality materials for your industrial use DEF applications.

**DER220**DEF Receiver

## **220 Series Dry-Break Quick Connect**

- 316 Stainless Steel Material
- Viton Seals
- 3/4" Flat faced, dry break design nozzle & receiver
- 1" Male BSPP Threads
- Nozzle must be coupled to the receiver before the handle can be moved