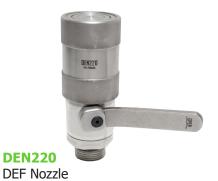

## 3/4" DEF Couplers

Fast Fill offers a wide variety of couplings for DEF products. All couplings are manufactured with high quality materials for your industrial use DEF applications.

**DER220**DEF Receiver

## **220 Series Dry-Break Quick Connect**

- 316 Stainless Steel Material
- Viton Seals
- 3/4" Flat faced, dry break design nozzle & receiver
- 1" Male BSPP Threads
- Nozzle must be coupled to the receiver before the handle can be moved

## Weight

Receiver: 1.07lbs / .48kg Nozzle: 4.01lbs / 1.81kg

Max Flow Rate: 60LPM