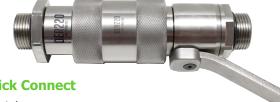

## 3/4" DEF Couplers

Fast Fill offers a wide variety of couplings for DEF products. All couplings are manufactured with high quality materials for your industrial use DEF applications.

**DER220**DEF Receiver

## **220 Series Dry-Break Quick Connect**

- 316 Stainless Steel Material
- Viton Seals
- 3/4" Flat faced, dry break design nozzle & receiver
- 1" Male BSPP Threads
- Nozzle must be coupled to the receiver before the handle can be moved

## Weight

Receiver: 1.07lbs / .48kg Nozzle: 4.01lbs / 1.81kg

Max Flow Rate: 60LPM