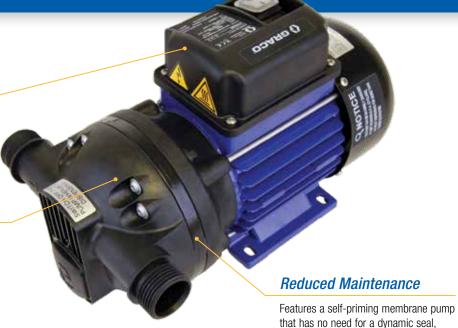

reducing the need for maintenance.

## **Built-In Safety and Reliability**

Automatic shut-off timer (6.5 min) incorporated into the 120V pump. Prevents the pump from running past the duty cycle and maximizes the life of the pump.