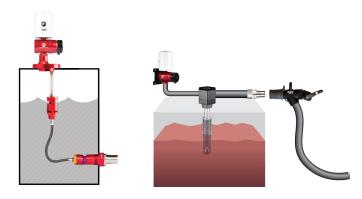

# **Pressureless Systems**

Due to the shear cost savings, more and more companies are transitioning to pressureless fueling systems. Some of the benefits of pressureless fueling are:

- Helps eliminate the possibility of overfilling your tank
- Cannot force-fuel once full
- Environmental benefits due to no tank overfill
- Integrated roll-over spill protection
- No tank pressure thus preventing tank damage
- Integrated anti-theft receiver