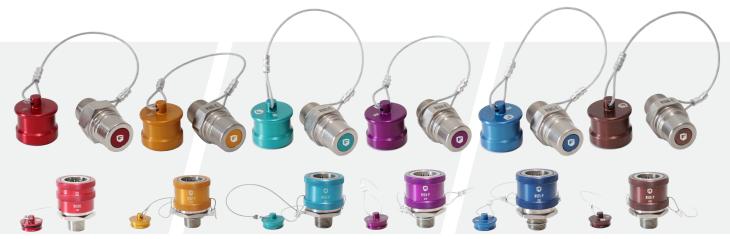

## R100's / N100's

This newest iteration of our 100-series couplers have been validated to higher burst pressures, while still allowing for cross-compatibility with competitors products. Single body receiver construction allows for greater strength and durability while also removing leak points. Lanyards retain caps and plugs nearby, preventing loss and clogging from dirt. Featuring pull cords to improve ease of use, this new line also ensures that incorrect nozzle-receiver pairings are eliminated by keeping interlock possible only between colour-coded pairings.

Receivers available with JIC Bulkhead Thread

Max Operating Pressure: 500 PSI

Nozzle Thread: 3/4" NPT

Receiver Thread: 3/4" NPT

Ball Latching Mechanism

Flow Area: .421 Sq Inches

Available in six colours

- One way Evac tool acts as a master key to drain all receivers in the 100-Series
- 1-1/4" NPT thread
- Ball Latching Mechanism