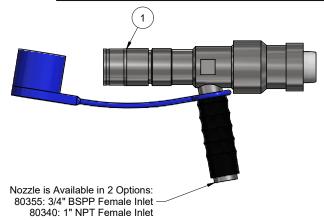

Part #

6504-16-24SS-1

Hartmann Hose

80200-WH-FLANGE

80200-WH-16

80355

80036-H

Operational Specifications: Flow Rate: Up to 80 LPM