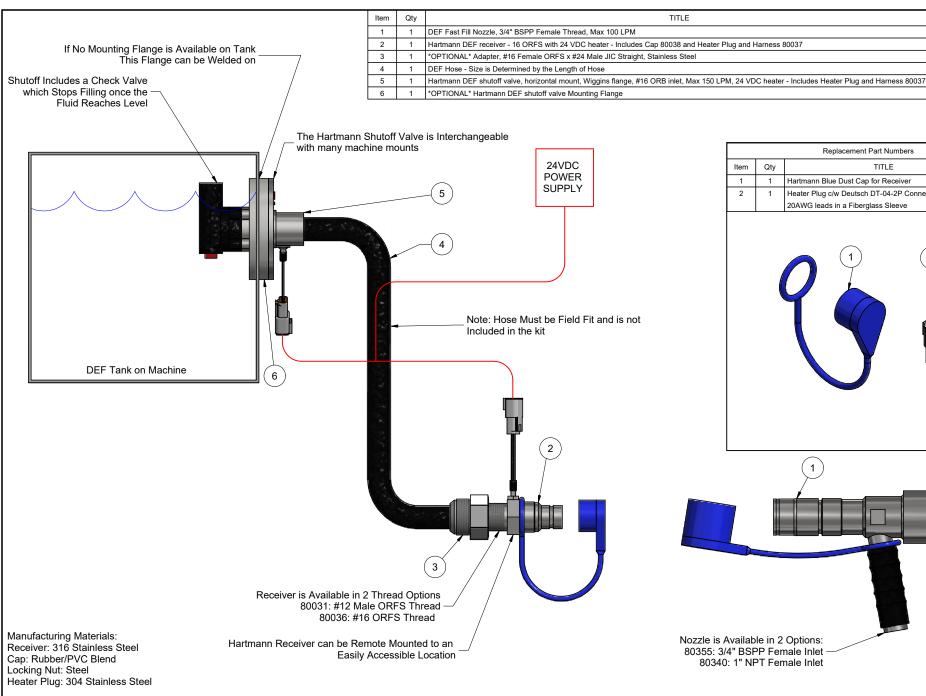

Part #

6504-16-24SS-1

Hartmann Hose

80200-WH-FLANGE

80200-WH-16

80355

80036-H

Operational Specifications: Flow Rate: Up to 80 LPM

Max Operating Pressure: 600psi (42 Bar) Burst Pressure: 2400psi (168 Bar)

Operating Temperature: -40°f/302°f (-40°c/150°c)

Freeze Compansated Design Prevents Damage Due to Frozen DEF Expansion

TITLE

| L | CATEGORY: FUELHAWK                                                |       |  |
|---|-------------------------------------------------------------------|-------|--|
|   | PART OR COMPONENT: HARTMANN DIESEL EXHAUST FLUID FILL AND SHUTOFF |       |  |
|   | SYSTEM C/W 24VDC HEATER ON RECEIVER AND FLANGE                    |       |  |
|   | DRAWN BY:                                                         | DATE: |  |