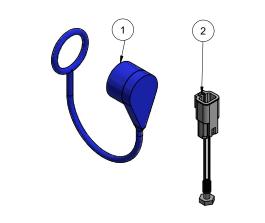

Part #

6504-16-24SS-1

Hartmann Hose

80200-WH-FLANGE

80200-WH-16

80355

80036-H

Operational Specifications: Flow Rate: Up to 80 LPM