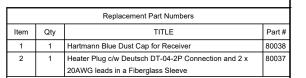

Part #

6504-16-24SS-1

Hartmann Hose

80200-WH-FLANGE

80200-WH-16

80355

80036-H

Operational Specifications: Flow Rate: Up to 80 LPM