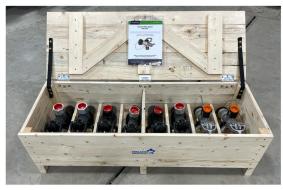

Information Sheet on Crate includes your Material Master Number for easy referencing

## Ask us about our Fuel Nozzle Rebuild Crate Program

We offer a custom crate to fit Fuel Nozzles. This includes a green and red tag out system for ease of identification of rebuild/core fuel nozzles. Also included are re-sealable bags with plugs to contain any fuels during transport. This crate is durable and reduces the packaging costs for transporting cores back for rebuilding. Alternate crate sizes available.