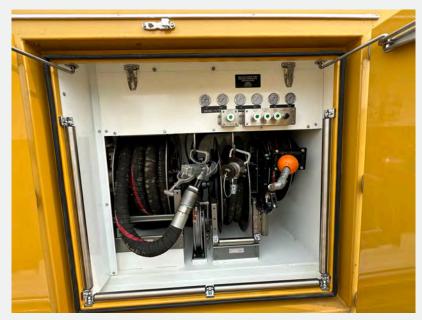

# **CATERPILLAR 745 DIESEL/DEF/LUBE UNIT**

This versatile fuel, DEF, and lubrication unit offers complete mobile maintenance and can travel to those difficult to reach places.

The Diesel Dispense Cabinet features the pump start/stop button and includes high volume, medium volume and low volume reels. The high and medium volume reels are equipped with a FloMAX FNBL nozzle while the low volume has a standard splash dispense nozzle.

**Diesel Dispense Cabinet** 

Lube and DEF Dispense Cabinet