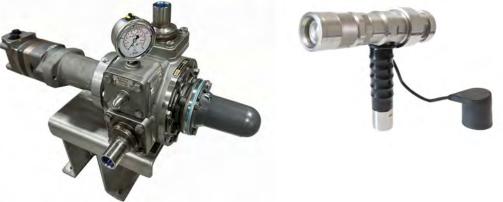

**Diesel Fill Port Cabinet** 

Blackmer STX DEF Pump, Tank includes indirect coolant heater with Hartmann remote fill coupler which is connected to a non-pressurized shutoff valve on top of the tank.

#### Diesel Fuel Dispense Pump and FloMAX Non-pressurized shut off valve