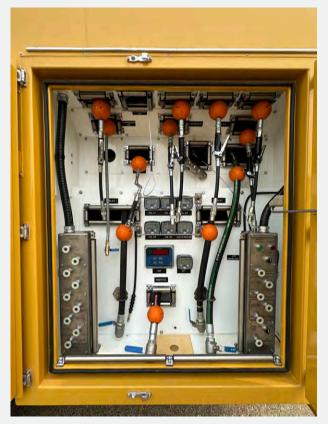

The lube and DEF Dispense Cabinet features reels for 5 different Oils, Coolant, DEF (Low and High volume), Waste Oil, 2 OGL, Multi-Purpose Grease (High Pressure and High Volume) and compressed air.

Titan Finch II displays shows the Diesel and DEF fluid volume on hand and GPI meters for the oils/coolant.

**Diesel Dispense Cabinet** 

Lube and DEF Dispense Cabinet