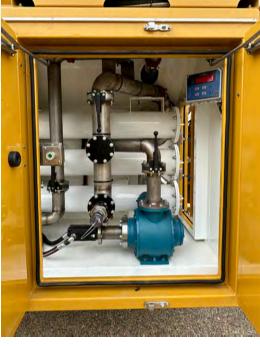

**Diesel Fill Port Cabinet** 

Blackmer STX DEF Pump, Tank includes indirect coolant heater with Hartmann remote fill coupler which is connected to a non-pressurized shutoff valve on top of the tank.

#### Diesel Fuel Dispense Pump and FloMAX Non-pressurized shut off valve