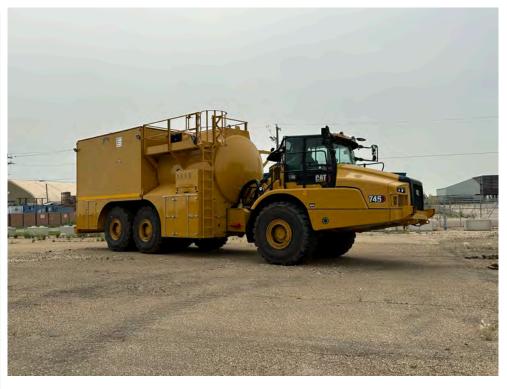

#### Chassis

- Caterpillar 745 Articulating Truck
- Factory Long Wheelbase Option