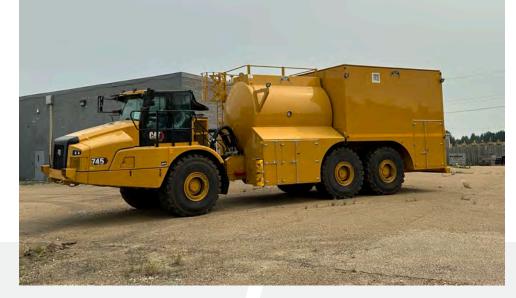

# **CATERPILLAR 745 DIESEL/DEF/LUBE UNIT**

This versatile fuel, DEF, and lubrication unit offers complete mobile maintenance and can travel to those difficult to reach places.

The Diesel Dispense Cabinet features the pump start/stop button and includes high volume, medium volume and low volume reels. The high and medium volume reels are equipped with a FloMAX FNBL nozzle while the low volume has a standard splash dispense nozzle.

The lube and DEF Dispense Cabinet features reels for 5 different Oils, Coolant, DEF (Low and High volume), Waste Oil, 2 OGL, Multi-Purpose Grease (High Pressure and High Volume) and compressed air.

Titan Finch II displays shows the Diesel and DEF fluid volume on hand and GPI meters for the oils/coolant.

3 Cameras are installed to gain full visibility of the Rear, Left Side and Right Side.

The Van is equipped with cold weather equipment including redundant heaters, louvers and a connection for a frost fighter heater.

#### Chassis

- Caterpillar 745 Articulating Truck
- Factory Long Wheelbase Option