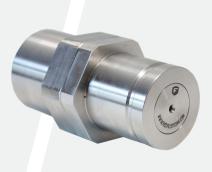

## 1.5" DEF Couplers

DER310 DEF Receiver 1-1/2"

### **310 Series Dry-Break Quick Connect**

- Dry-Break Quick Connect
- 316 Stainless Steel Material
- Viton Seals
- 1-1/2" DEF Male Dry-Break quick connect w/Cap
- 1-1/2" Female BSPP Threads

Weight Receiver: 2.8lbs / 1.3kg Nozzle: 3.7lbs / 1.7kg

Max Flow Rate: 94LPM

DEN310 DEF Nozzle 1-1/2"