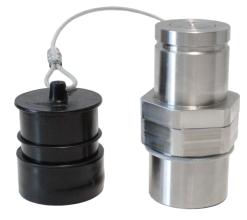

# 3/4" DEF Couplers

Fast Fill offers a wide variety of couplings for DEF products. All couplings are manufactured with high quality materials for your industrial use DEF applications.

DER220 DEF Receiver

### 220 Series Dry-Break Quick Connect

- 316 Stainless Steel Material
- Viton Seals
- 3/4" Flat faced, dry break design nozzle & receiver
- 1" Male BSPP Threads
- Nozzle must be coupled to the receiver before the handle can be moved

Weight Receiver: 1.07lbs

Receiver: 1.07lbs / .48kg Nozzle: 4.01lbs / 1.81kg

Max Flow Rate: 60LPM