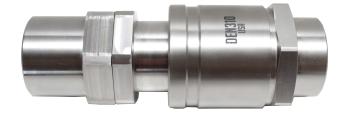

## 1.5" DEF Couplers

DER310 DEF Receiver 1-1/2"

### **310 Series Dry-Break Quick Connect**

- Dry-Break Quick Connect
- 316 Stainless Steel Material
- Viton Seals
- 1-1/2" DEF Male Dry-Break quick connect w/Cap
- 1-1/2" Female BSPP Threads

Weight Receiver: 2.8lbs / 1.3kg Nozzle: 3.7lbs / 1.7kg

Max Flow Rate: 94LPM

DEN310 DEF Nozzle 1-1/2"