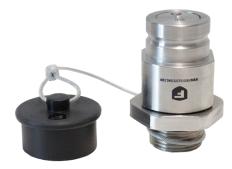

# 3/4" DEF Couplers

Fast Fill offers a wide variety of couplings for DEF products. All couplings are manufactured with high quality materials for your industrial use DEF applications.

DER220 DEF Receiver

### 220 Series Dry-Break Quick Connect

- 316 Stainless Steel Material
- Viton Seals
- 3/4" Flat faced, dry break design nozzle & receiver
- 1" Male BSPP Threads
- Nozzle must be coupled to the receiver before the handle can be moved

Weight Receiver: 1.07lbs

Receiver: 1.07lbs / .48kg Nozzle: 4.01lbs / 1.81kg

Max Flow Rate: 60LPM