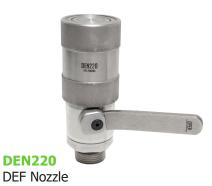

# 3/4" DEF Couplers

Fast Fill offers a wide variety of couplings for DEF products. All couplings are manufactured with high quality materials for your industrial use DEF applications.

DER220 DEF Receiver

### 220 Series Dry-Break Quick Connect

- 316 Stainless Steel Material
- Viton Seals
- 3/4" Flat faced, dry break design nozzle & receiver
- 1" Male BSPP Threads
- Nozzle must be coupled to the receiver before the handle can be moved

Weight Receiver: 1.07lbs

Receiver: 1.07lbs / .48kg Nozzle: 4.01lbs / 1.81kg

Max Flow Rate: 60LPM