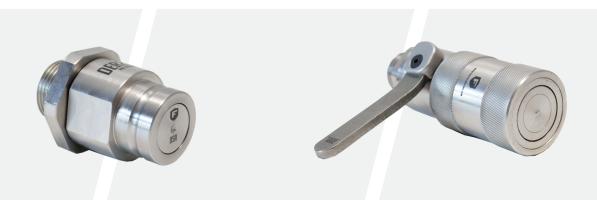

## 1.5" DEF Couplers

DER310 DEF Receiver 1-1/2"

### **310 Series Dry-Break Quick Connect**

- Dry-Break Quick Connect
- 316 Stainless Steel Material
- Viton Seals
- 1-1/2" DEF Male Dry-Break quick connect w/Cap
- 1-1/2" Female BSPP Threads

Weight Receiver: 2.8lbs / 1.3kg Nozzle: 3.7lbs / 1.7kg

Max Flow Rate: 94LPM

DEN310 DEF Nozzle 1-1/2"