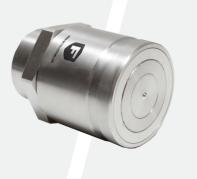

## 1.5" DEF Couplers

DER310 DEF Receiver 1-1/2"

### **310 Series Dry-Break Quick Connect**

- Dry-Break Quick Connect
- 316 Stainless Steel Material
- Viton Seals
- 1-1/2" DEF Male Dry-Break quick connect w/Cap
- 1-1/2" Female BSPP Threads

Weight Receiver: 2.8lbs / 1.3kg Nozzle: 3.7lbs / 1.7kg

Max Flow Rate: 94LPM

DEN310 DEF Nozzle 1-1/2"