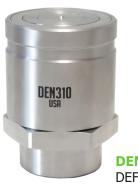

manufactured with high quality materials for your industrial use DEF applications.



DER220 DEF Receiver



### 220 Series Dry-Break Quick Connect

- 316 Stainless Steel Material
- Viton Seals
- 3/4" Flat faced, dry break design nozzle & receiver
- 1" Male BSPP Threads
- Nozzle must be coupled to the receiver before the handle can be moved



Weight Receiver: 1.07lbs

Receiver: 1.07lbs / .48kg Nozzle: 4.01lbs / 1.81kg

Max Flow Rate: 60LPM



## www.fuelhawk.ca





## 1.5" DEF Couplers



DER310 DEF Receiver 1-1/2"



### **310 Series Dry-Break Quick Connect**

- Dry-Break Quick Connect
- 316 Stainless Steel Material
- Viton Seals
- 1-1/2" DEF Male Dry-Break quick connect w/Cap
- 1-1/2" Female BSPP Threads



Weight Receiver: 2.8lbs / 1.3kg Nozzle: 3.7lbs / 1.7kg

Max Flow Rate: 94LPM



DEN310 DEF Nozzle 1-1/2"

## FUELHAWK EQUIPMENT LTD.

59412-RR270, RR#1 | Westlock, AB | T7P 2N9 Toll Free (877) 466-4626 
Local (780) 446-4626